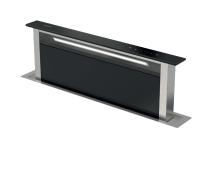

## LIFT-UP SYSTEM HOOD

Energy Class: A Black glass

#### **OPTIONAL ACCESSORIES**

FCHF 9: carbon filter for filtering version

BLACK GLASS FDDH 900 TRC BK