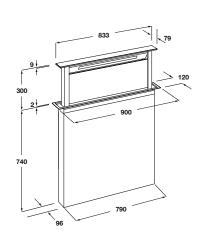

# FULGOR MILANO

VENTILATION

|                                     | FDDH 900 TRC BK                             |
|-------------------------------------|---------------------------------------------|
| Туре                                | Downdraft                                   |
| Finishing                           | Black glass                                 |
| Installation                        | Flush top                                   |
| Special feature                     | Lift                                        |
| FEATURES                            |                                             |
| Energy efficiency class             | A                                           |
| Speed levels                        | 4                                           |
| Automatic cut-off                   | -                                           |
| Grease filter reset warning light   | · ·                                         |
| Charcoal filter reset warning light |                                             |
| Lighting type                       | Strip LED                                   |
| Grease filters material             | Alluminium                                  |
| Dishwashable grease filters         | •                                           |
| Ø duct diameter                     | Ø 150 mm / rectangular 220 x 90 (230 x 80 ) |
| Non return flap                     | •                                           |
| CONTROLS                            |                                             |
| Programming non return flap         | Touch control                               |
| Remote control                      | •                                           |
| POWER RATINGS                       |                                             |
| Output m <sup>3</sup> /h (max)      | 757                                         |
| Sound level (dBA)                   | 42 - 59                                     |
| Yearly energy cinsumption (kWH)     | 45                                          |
| Motor power (W)                     | 275                                         |
| Tension and frequency (V-Hz)        | 220 - 240 / 50 - 60                         |
| Power cord lenght (m.)              | 2                                           |
| ACCESSORIES                         |                                             |
| Motor                               | · ·                                         |
| HP filter for filtering version     | FCHF 9 ( x 2 )                              |
| DIMENSIONS                          |                                             |
| Width mm                            | 900                                         |
| Height mm                           | 300                                         |
| Depth mm                            | 79                                          |