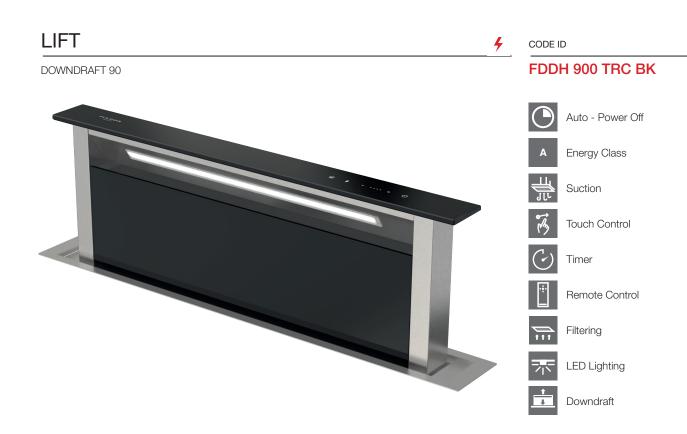

## LIFT-UP SYSTEM HOOD

Energy Class: A Black glass

## PERFORMANCE

Automatic opening of filtering surface Suction power up to 760 m<sup>3</sup> / h 4 suction levels Auto-off Filter saturation indicator Suction operation with filter predisposition Sound power from 38 to 68 dBA

#### FEATURES

Touch controls LED lighting Internal aluminium grease filters Minimum air outlet Ø 150 mm Non-return air valve (suction)

## SERIES ACCESSORIES

Power Cord

#### **OPTIONAL ACCESSORIES**

FCHF 9: carbon filter for filtering version

BLACK GLASS FDDH 900 TRC BK